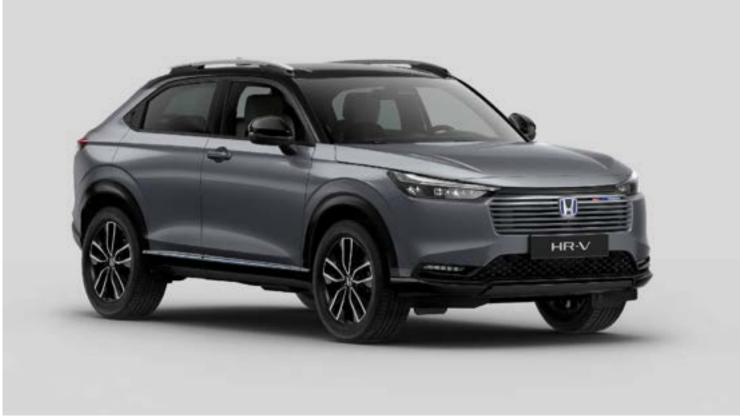

Model shown is the Honda HR-V Advance Style Plus 1.5 i-MMD in Premium Sunlight White Pearl. Two-Tone with Black Roof. For more information on which grades this and other features are available on please refer to the specification pages.

#### ADVANCE STYLE & ADVANCE STYLE PLUS: COLOUR OPTIONS