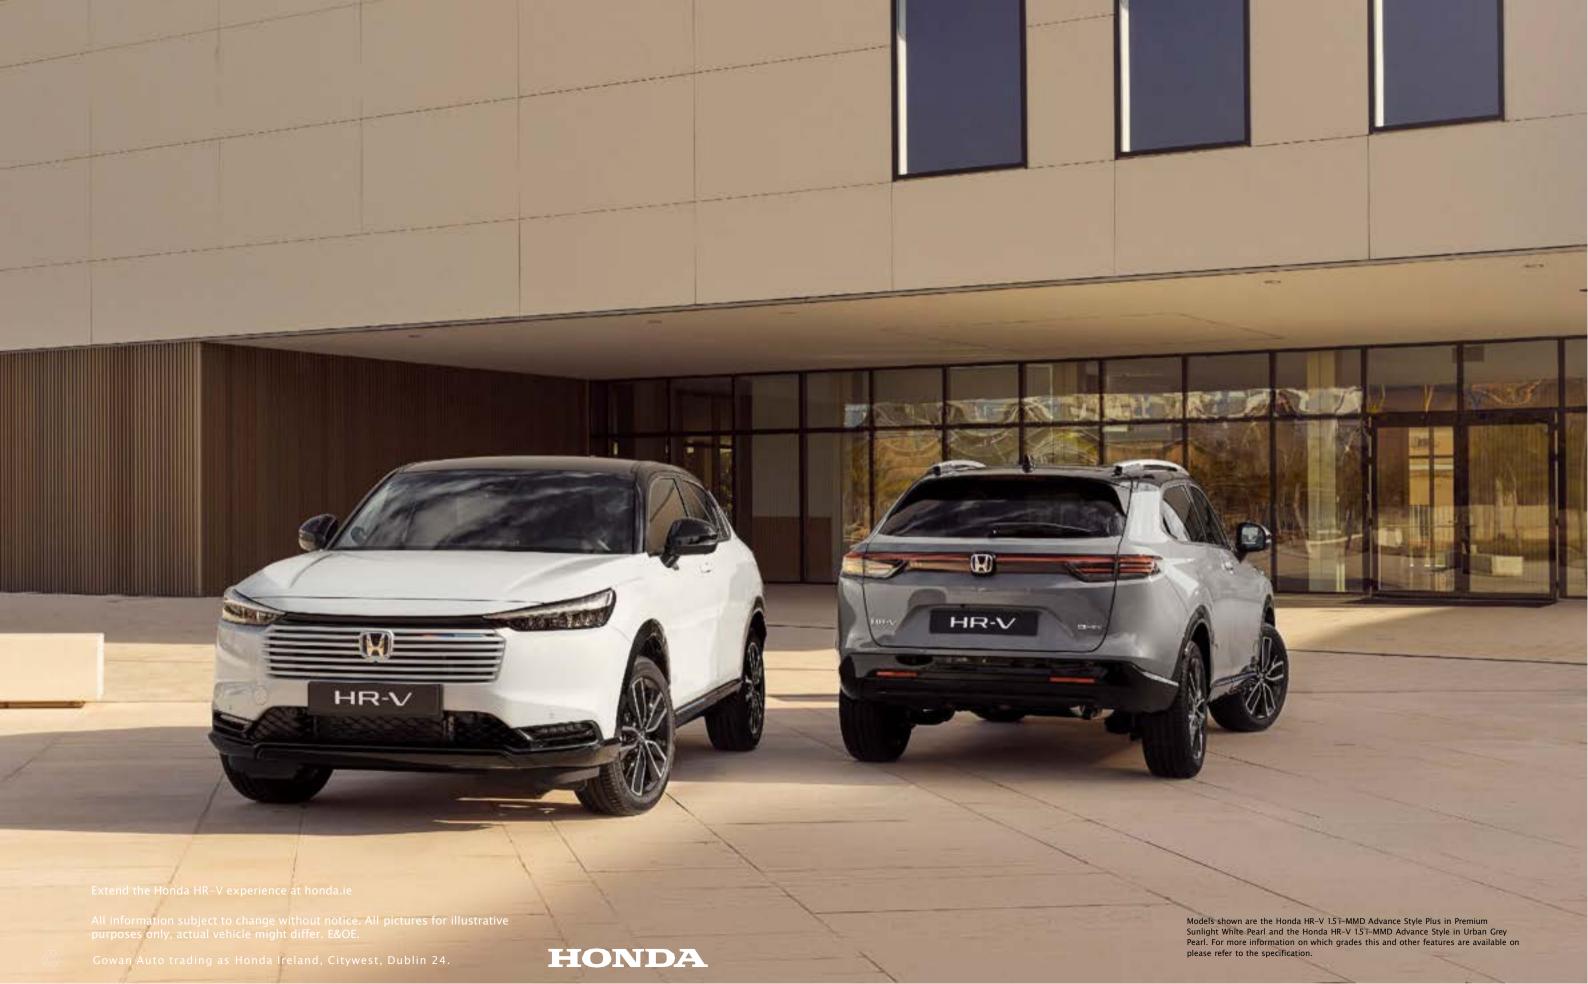

Model shown is the Honda HR-V Advance Style Plus 1.5 i-MMD in Premium Sunlight White Pearl. Two-Tone with Black Roof. For more information on which grades this and other features are available on please refer to the specification pages.