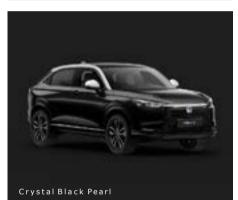

to, or replacing the features available on the Elegance

and Advance grade, the Advance Style Plus grade includes:

- · Panoramic Glass Roof
- · Two Tone Roof
- Piano Black Front Console garnish, Blue stripe garnish on door and instrument panel, Blue stiches on seats
- · Dark colour roof lining

Model shown is the Honda HR-V Advance Style Plus 1.5 i-MMD in Premium Sunlight White Pearl. Two-Tone with Black Roof. For more information on which grades this and other features are available on please refer to the specification pages.

# Live life in colour

Express your personality and choose from our range of colours that complement the HR-V's dynamic styling perfectly.







Platinum White Pearl





Premium Sunlight White Pearl





#### ADVANCE STYLE & ADVANCE STYLE PLUS: COLOUR OPTIONS











# Interior Upholstery

|                       | Black<br>Fabric | Black Leather <sup>*</sup><br>and Fabric | Light Grey Leather <sup>®</sup><br>and Fabric |
|-----------------------|-----------------|------------------------------------------|-----------------------------------------------|
| Elegance              | •               |                                          |                                               |
| Advance               |                 | •                                        |                                               |
| Advance<br>Style      |                 |                                          | •                                             |
| Advance<br>Style Plus |                 |                                          | •