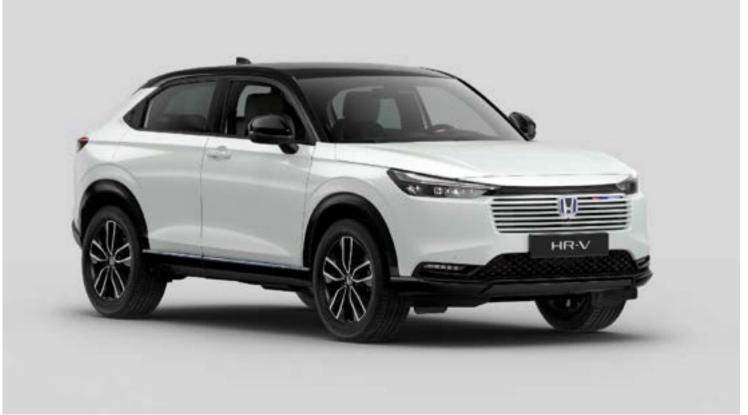

Model shown is the Honda HR-V Advance Style Plus 1.5 i-MMD in Premium Sunlight White Pearl. Two-Tone with Black Roof. For more information on which grades this and other features are available on please refer to the specification pages.