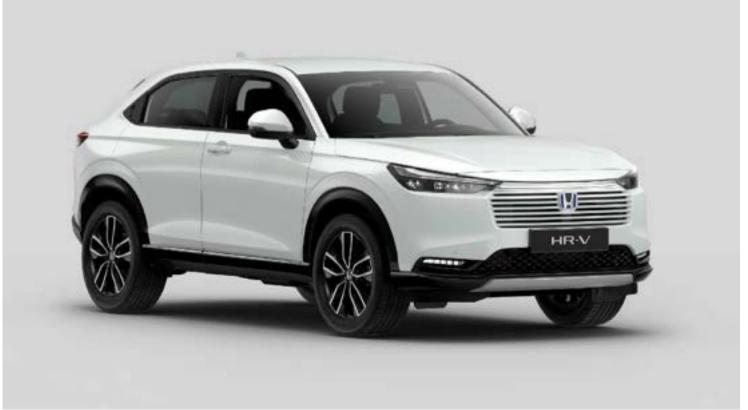

Model shown is the Honda HR-V Advance Style Plus 1.5 i-MMD in Premium Sunlight White Pearl. Two-Tone with Black Roof. For more information on which grades this and other features are available on please refer to the specification pages.

# Live life in colour

Express your personality and choose from our range of colours that complement the HR-V's dynamic styling perfectly.

Platinum White Pearl

Premium Sunlight White Pearl