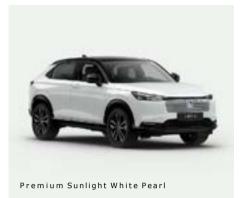

Model shown is the Honda HR-V Advance Style Plus 1.5 i-MMD in Premium Sunlight White Pearl. Two-Tone with Black Roof. For more information on which grades this and other features are available on please refer to the specification pages.

# Live life in colour

Express your personality and choose from our range of colours that complement the HR-V's dynamic styling perfectly.

Platinum White Pearl

Premium Sunlight White Pearl