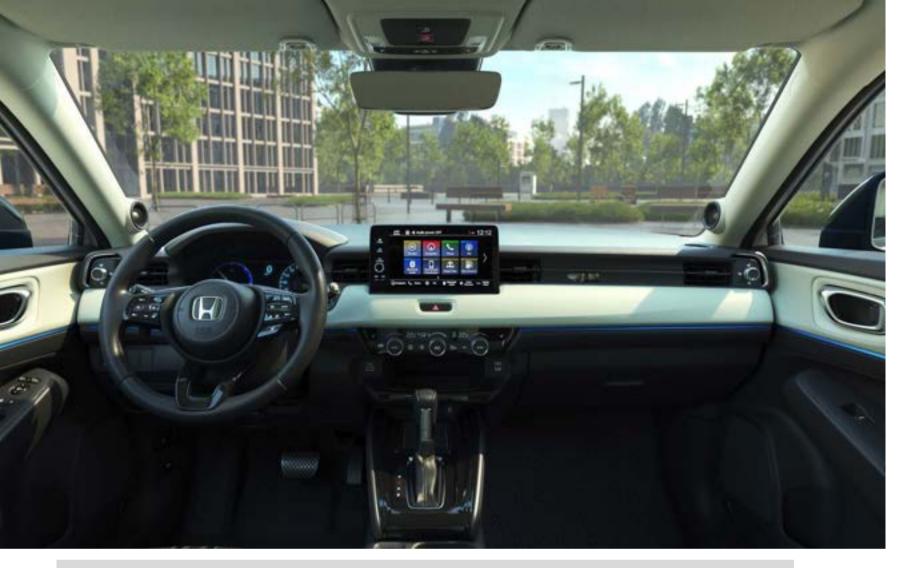

### Elegance

The Elegance comes packed with an extensive range of high quality features, including:

- Honda CONNECT with Navigation, 9" touchscreen, AM/ FM/DAB, Apple CarPlay and Android Auto
- · Smart Entry and Start
- Front Heated Seats
- Auto Wipers
- Parking Sensors (Front and Rear)
- · Rear View Camera
- · LED Headlights
- Rear LED Lights
- Magic Seats
- Sunvisor Vanity Mirrors with Illumination
- · High Beam Support System

- · Tonneau Cover
- · Tailgate Spoiler
- e-Call\*
- Four Speakers
- Electric Windows (Front and Rear)
- Air Conditioning Single Auto with Rear Vent
- Black Fabric Seats
- Heated Door Mirrors
- Bluetooth™ Hands Free Telephone
- · Adaptive Cruise Control
- · Leather Steering Wheel
- 2 x Front USB

#### Advance

In addition to, or replacing the features available on the Elegance grade, the Advance grade includes:

- Power Tailgate
- Front LED Fog Lights
- · Adaptive Headlights and Active Cornering Lights
- · Automatic Headlight Adjuster
- · Heated Steering Wheel
- 2 x Rear USB Chargers
- Retract/Reverse Auto Tilt Door Mirrors
- · Dual Zone Auto Air Conditioning
- · Auto Dimming Rear View Mirror
- Speaker+2 Tweeters
- Black Leather\* and Fabric Seats