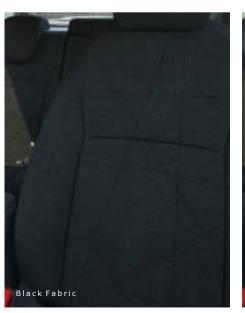

- · Tonneau Cover
- · Tailgate Spoiler
- e-Call\*
- Four Speakers
- Electric Windows (Front and Rear)
- Air Conditioning Single Auto with Rear Vent
- Black Fabric Seats
- Heated Door Mirrors
- Bluetooth™ Hands Free Telephone
- · Adaptive Cruise Control
- · Leather Steering Wheel
- 2 x Front USB

# Interior Upholstery

|                       | Black<br>Fabric | Black Leather <sup>*</sup><br>and Fabric | Light Grey Leather <sup>®</sup><br>and Fabric |
|-----------------------|-----------------|------------------------------------------|-----------------------------------------------|
| Elegance              | •               |                                          |                                               |
| Advance               |                 | •                                        |                                               |
| Advance<br>Style      |                 |                                          | •                                             |
| Advance<br>Style Plus |                 |                                          | •                                             |
| -                     |                 |                                          |                                               |