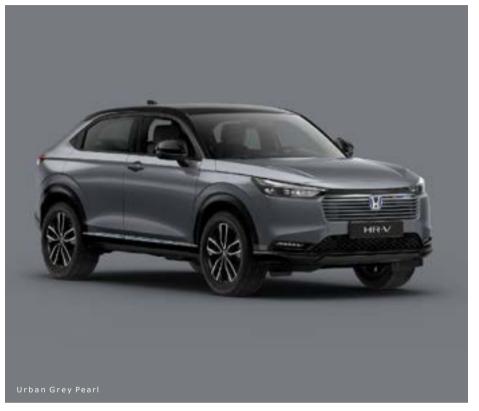

, or replacing the features available on the Elegance

and Advance grade, the Advance Style Plus grade includes:

- · Panoramic Glass Roof
- · Two Tone Roof
- Piano Black Front Console garnish, Blue stripe garnish on door and instrument panel, Blue stiches on seats
- · Dark colour roof lining

Model shown is the Honda HR-V Advance Style Plus 1.5 i-MMD in Premium Sunlight White Pearl. Two-Tone with Black Roof. For more information on which grades this and other features are available on please refer to the specification pages.

# Live life in colour

Express your personality and choose from our range of colours that complement the HR-V's dynamic styling perfectly.







Platinum White Pearl





Premium Sunlight White Pearl





#### ADVANCE STYLE & ADVANCE STYLE PLUS: COLOUR OPTIONS











# Interior Upholstery

|                       | Black<br>Fabric | Black Leather <sup>*</sup><br>and Fabric | Light Grey Leather <sup>®</sup><br>and Fabric |
|-----------------------|-----------------|------------------------------------------|-----------------------------------------------|
| Elegance              | •               |                                          |                                               |
| Advance               |                 | •                                        |                                               |
| Advance<br>Style      |                 |                                          | •                                             |
| Advance<br>Style Plus |                 |                                          | •