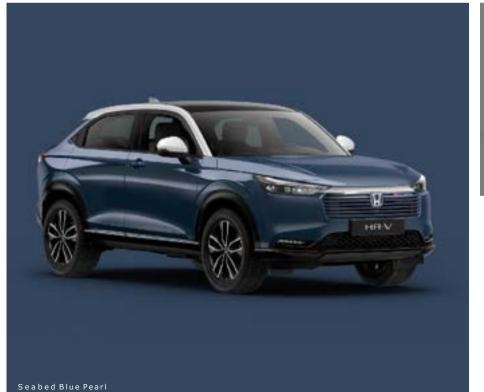

or replacing the features available on the Elegance

and Advance grade, the Advance Style Plus grade includes:

- · Panoramic Glass Roof
- · Two Tone Roof
- Piano Black Front Console garnish, Blue stripe garnish on door and instrument panel, Blue stiches on seats
- · Dark colour roof lining

Model shown is the Honda HR-V Advance Style Plus 1.5 i-MMD in Premium Sunlight White Pearl. Two-Tone with Black Roof. For more information on which grades this and other features are available on please refer to the specification pages.

# Live life in colour

Express your personality and choose from our range of colours that complement the HR-V's dynamic styling perfectly.







Platinum White Pearl





Premium Sunlight White Pearl





#### ADVANCE STYLE & ADVANCE STYLE PLUS: COLOUR OPTIONS











# Interior Upholstery

|                       | Black<br>Fabric | Black Leather <sup>*</sup><br>and Fabric | Light Grey Leather <sup>®</sup><br>and Fabric |
|-----------------------|-----------------|------------------------------------------|-----------------------------------------------|
| Elegance              | •               |                                          |                                               |
| Advance               |                 | •                                        |                                               |
| Advance<br>Style      |                 |                                          | •                                             |
| Advance<br>Style Plus |                 |                                          | •