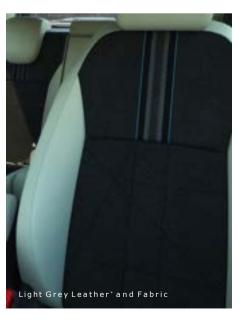

### Advance Style

In addition to, or replacing the features available on the Elegance and Advance grade, the Advance Style grade includes:

- Two Tone Roof
- Exterior Unique Finishes: Bumpers/Grille/ Door Garnish/Mirrors (includes unique Orange, White & Blue accents)
- Piano Black Front Console garnish, Blue stripe garnish on door and instrument panel, Blue stiches on seats
- · Light colour roof lining
- · Light Grey Leather\* and Fabric Seats
- Wireless Charger
- Roof Rails
- · Multi-View Camera System
- Premium Audio including 4 Tweeters, Centre Speaker + Subwoofer

# Interior Upholstery

|                       | Black<br>Fabric | Black Leather <sup>*</sup><br>and Fabric | Light Grey Leather <sup>®</sup><br>and Fabric |
|-----------------------|-----------------|------------------------------------------|-----------------------------------------------|
| Elegance              | •               |                                          |                                               |
| Advance               |                 | •                                        |                                               |
| Advance<br>Style      |                 |                                          | •                                             |
| Advance<br>Style Plus |                 |                                          | •                                             |
| -                     |                 |                                          |                                               |