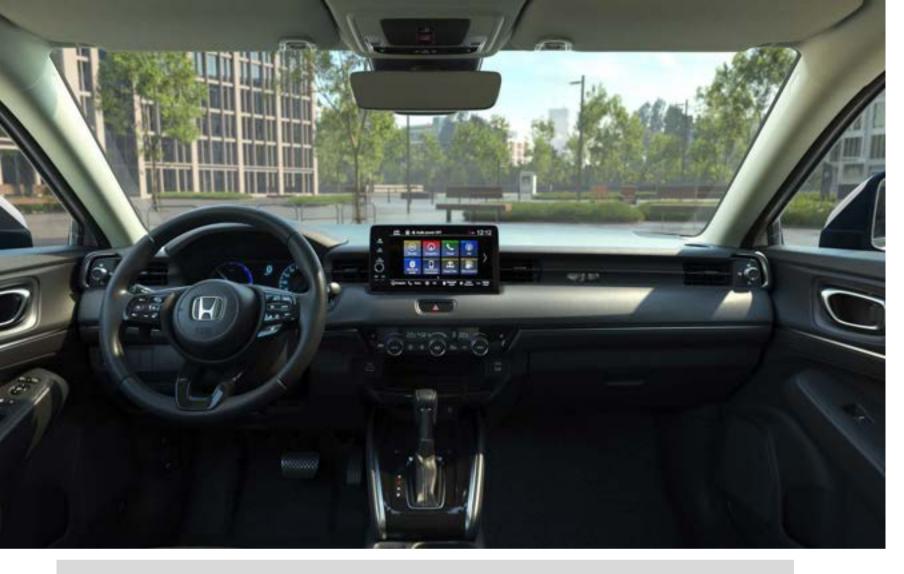

### Elegance

The Elegance comes packed with an extensive range of high quality features, including:

- Honda CONNECT with Navigation, 9" touchscreen, AM/ FM/DAB, Apple CarPlay and Android Auto
- · Smart Entry and Start
- Front Heated Seats
- Auto Wipers
- Parking Sensors (Front and Rear)
- · Rear View Camera
- · LED Headlights
- Rear LED Lights
- Magic Seats
- Sunvisor Vanity Mirrors with Illumination
- · High Beam Support System

- · Tonneau Cover
- · Tailgate Spoiler
- e-Call\*
- Four Speakers
- Electric Windows (Front and Rear)
- Air Conditioning Single Auto with Rear Vent
- Black Fabric Seats
- Heated Door Mirrors
- Bluetooth™ Hands Free Telephone
- · Adaptive Cruise Control
- · Leather Steering Wheel
- 2 x Front USB

#### Advance

In addition to, or replacing the features available on the Elegance grade, the Advance grade includes:

- Power Tailgate
- Front LED Fog Lights
- · Adaptive Headlights and Active Cornering Lights
- · Automatic Headlight Adjuster
- · Heated Steering Wheel
- 2 x Rear USB Chargers
- Retract/Reverse Auto Tilt Door Mirrors
- · Dual Zone Auto Air Conditioning
- · Auto Dimming Rear View Mirror
- Speaker+2 Tweeters
- Black Leather\* and Fabric Seats