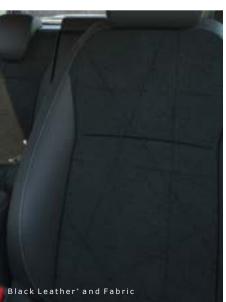

#### Advance

In addition to, or replacing the features available on the Elegance grade, the Advance grade includes:

- Power Tailgate
- Front LED Fog Lights
- · Adaptive Headlights and Active Cornering Lights
- · Automatic Headlight Adjuster
- · Heated Steering Wheel
- 2 x Rear USB Chargers
- Retract/Reverse Auto Tilt Door Mirrors
- · Dual Zone Auto Air Conditioning
- · Auto Dimming Rear View Mirror
- Speaker+2 Tweeters
- Black Leather\* and Fabric Seats

# Interior Upholstery

|                       | Black<br>Fabric | Black Leather <sup>*</sup><br>and Fabric | Light Grey Leather <sup>®</sup><br>and Fabric |
|-----------------------|-----------------|------------------------------------------|-----------------------------------------------|
| Elegance              | •               |                                          |                                               |
| Advance               |                 | •                                        |                                               |
| Advance<br>Style      |                 |                                          | •                                             |
| Advance<br>Style Plus |                 |                                          | •                                             |
| -                     |                 |                                          |                                               |