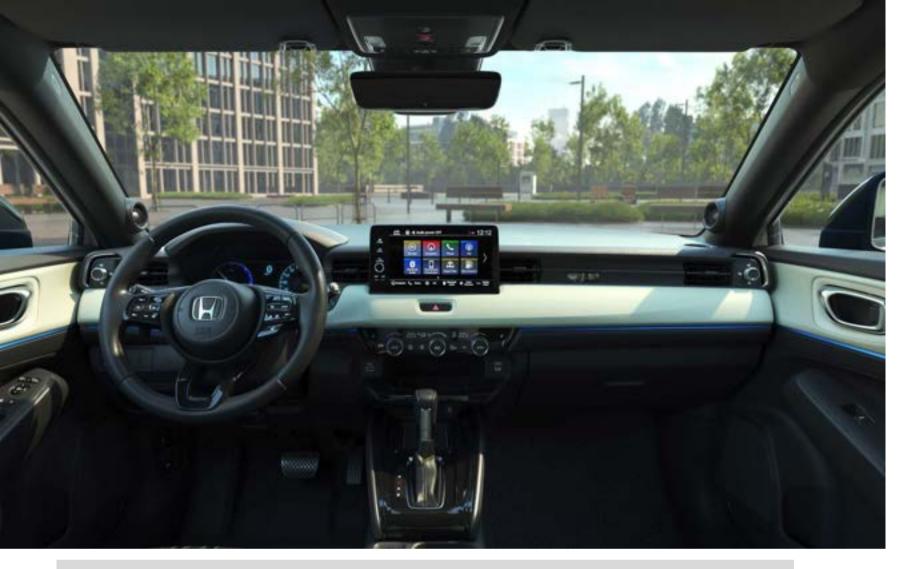

### Elegance

The Elegance comes packed with an extensive range of high quality features, including:

- Honda CONNECT with Navigation, 9" touchscreen, AM/ FM/DAB, Apple CarPlay and Android Auto
- · Smart Entry and Start
- Front Heated Seats
- Auto Wipers
- Parking Sensors (Front and Rear)
- · Rear View Camera
- · LED Headlights
- Rear LED Lights
- Magic Seats
- Sunvisor Vanity Mirrors with Illumination
- · High Beam Support System

- · Tonneau Cover
- · Tailgate Spoiler
- e-Call\*
- Four Speakers
- Electric Windows (Front and Rear)
- Air Conditioning Single Auto with Rear Vent
- Black Fabric Seats
- Heated Door Mirrors
- Bluetooth™ Hands Free Telephone
- · Adaptive Cruise Control
- · Leather Steering Wheel
- 2 x Front USB

#### Advance

In addition to, or replacing the features available on the Elegance grade, the Advance grade includes:

- Power Tailgate
- Front LED Fog Lights
- · Adaptive Headlights and Active Cornering Lights
- · Automatic Headlight Adjuster
- · Heated Steering Wheel
- 2 x Rear USB Chargers
- Retract/Reverse Auto Tilt Door Mirrors
- · Dual Zone Auto Air Conditioning
- · Auto Dimming Rear View Mirror
- Speaker+2 Tweeters
- Black Leather\* and Fabric Seats